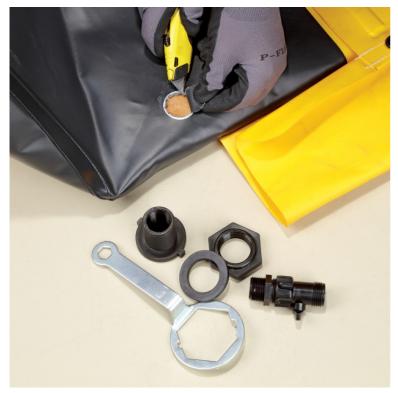

## Drain Plug Kit

PAK1013 For Collapse-A-Tainer,1 each

Drain liquids from your Collapse-A-Tainer Spill Containment Berm with a standard garden hose.

- Drain plug kit contains a bulkhead fitting, ball valve and wrench for easy draining of your Collapse-A-Tainer Spill Containment Berm
- Bulkhead fitting connects to inside of Collapse-A-Tainer with minor assembly
- 3/4" NPT thread on ball valve fits into Collapse-A-Tainer end; 3/4" MGHT thread on other end fits a standard garden hose
- Some assembly required; instructions included

## **Specifications**

| Style                | Repair Material                                                                                              |
|----------------------|--------------------------------------------------------------------------------------------------------------|
| Use With             | Collapse-A-Tainer                                                                                            |
| Brand                | PIG                                                                                                          |
| Sold as              | 1 each                                                                                                       |
| Weight               | .65 lbs.                                                                                                     |
| Composition          | Bulkhead Fitting: Polypropylene Gaskets: EPDM & Polypropylene Ball Valve: Nylon Wrench: Galvanized Steel     |
| Color                | Black                                                                                                        |
| Includes             | <ul><li>1 - PIG® Poly Bulkhead Fitting (PAK561)</li><li>1 - Ball Valve (DRM984)</li><li>1 - Wrench</li></ul> |
| UNSPSC               | 40141607                                                                                                     |
| Pigalog® Page Number | <u>Page 393</u>                                                                                              |
| Metric Equivalent    |                                                                                                              |
| Weight               | .3 kg                                                                                                        |