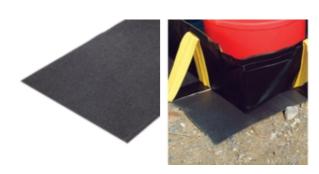

## **Spill Containment Berm Ground Liner** 6' x 30'

PAK1927 PVK-Coated Polyester,6' W x 30' L

Protect your Collapse-A-Tainer Spill Containment Berm from punctures or rips to extend service life.

- Ground liner is an extra-thick underlayer for protecting your Collapse-A-Tainer Containment Berm from rough surfaces and punctures from rocks, sharp objects or debris
- Made of PVK-coated polyester to resist abrasions and punctures; UV-resistant material won't stretch or crack
- Use with 12' x 28' Collapse-A-Tainer