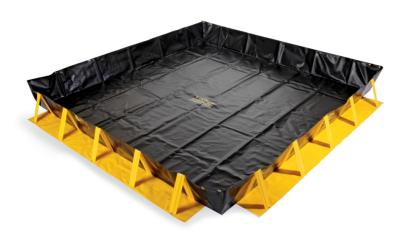

# PIG® Custom Collapse-A-Tainer® Spill Containment Berm

PAK296 Black/Yellow,1 each

Need a custom-sized Collapse-A-Tainer? We can create one of these affordable drive-in spill containment berms in the exact dimensions you need!

- Don't see a Collapse-A-Tainer Berm that fits your application? Give us your specs and we'll build it
- Customize the dimensions: length &width in 1' increments and height options of 8", 12", 18" and 24"
- No assembly required; collapsible sidewalls have attached skirt with outside aluminumreinforced supports that help the walls stay rigid and upright
- Can be held in place by positioning sandbags on skirting or by staking to the ground through grommets
- Sides fold down easily to allow pallet jacks and forklifts to be driven into and out of containment
- Constructed of a durable, coated geomembrane that resists chemicals, abrasion and tearing
- Folds to a compact size for easy transportation and storage
- Convenient one-piece design requires no additional parts or tools
- Ideal for use under storage tanks, pillow tanks, pallets loaded with drums and more; store in trucks for emergency response to tank leaks in remote locations
- Call 1-800-HOT-HOGS (468-4647) for more information and a free quote
- NOTE: This product is customized, so it is ineligible for returns or refunds