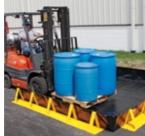

- Don't see a Collapse-A-Tainer Berm that fits your application? Give us your specs and we'll build it
- Customize the dimensions: length &width in 1' increments and height options of 8", 12", 18" and 24"
- No assembly required; collapsible sidewalls have attached skirt with outside aluminumreinforced supports that help the walls stay rigid and upright
- Can be held in place by positioning sandbags on skirting or by staking to the ground through grommets
- Sides fold down easily to allow pallet jacks and forklifts to be driven into and out of containment
- Constructed of a durable, coated geomembrane that resists chemicals, abrasion and tearing
- Folds to a compact size for easy transportation and storage
- Convenient one-piece design requires no additional parts or tools
- Ideal for use under storage tanks, pillow tanks, pallets loaded with drums and more; store in trucks for emergency response to tank leaks in remote locations
- Call 1-800-HOT-HOGS (468-4647) for more information and a free quote
- NOTE: This product is customized, so it is ineligible for returns or refunds