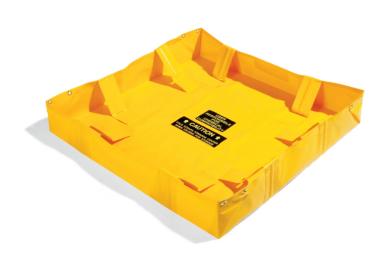

## PIG® Collapse-A-Tainer® Lite Spill Containment Berm

PAK720 Ideal For Washdowns, Decon,4' W x 4' L x 8" H,Sump Capacity 79 gal.

Light-weight, collapsible containment is easy to handle for small jobs like core storage, washdowns and decon.

- A great way to provide portable containment when space is at a premium
- Durable, 18-oz. vinyl is lightweight, easy to handle and chemical-resistant
- 8" standard "step-over" height makes entrances and exits easy, especially when used as a decon station
- Compact and easy to deploy; no assembly required
- Folds easy for carrying or storing
- Due to space allowance for inside supports, usable storage area measures 27" x 27"