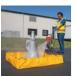

## PIG® Collapse-A-Tainer® Lite Spill Containment Berm

PAK720 Ideal For Washdowns, Decon,4' W x 4' L x 8" H,Sump Capacity 79 gal.

Light-weight, collapsible containment is easy to handle for small jobs like core storage, washdowns and decon.

- A great way to provide portable containment when space is at a premium
- Durable, 18-oz. vinyl is lightweight, easy to handle and chemical-resistant
- 8" standard "step-over" height makes entrances and exits easy, especially when used as a decon station
- Compact and easy to deploy; no assembly required
- Folds easy for carrying or storing
- Due to space allowance for inside supports, usable storage area measures 27" x 27"