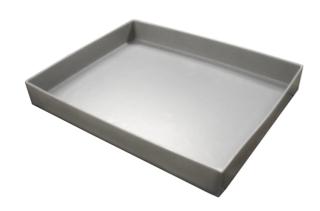

## **Polyethylene Flat Tray**

PAK831 Polyethylene,17" W x 21.5" L x 1.5" H,Sump Capacity 2.25 gal.

Store items on these Bayhead trays made of durable polyethylene that withstands temperatures up to 150 degrees Fahrenheit.