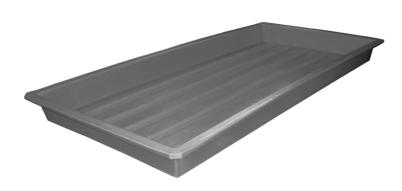

## **Polyethylene Ribbed Tray**

PAK849 Polyethylene,42" W x 86" L x 6" H,Sump Capacity 70 gal.

Store items on these Bayhead trays made of durable polyethylene that withstands temperatures up to 150 degrees Fahrenheit.

- Ribbed bottom
- Durable polyethylene material
- Withstands temperatures up to 150 degrees Fahrenheit