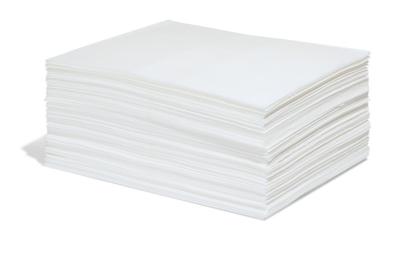

## PIG® Cellulose Packaging Absorbent

PKG008 Ultra Lightweight,12" W x 15" L,100 sheets per box

Need just a little precautionary absorption for shipping? Save money with these cellulose sheets that add a light layer of absorption and protection from slight shifting.

- Cellulose sheet adds a light layer of protection from mild impacts, scratches and leaks to your shipments
- Absorbent material is soft and non-abrasive
- 15" x 12" sheets feature perforation line down the middle for customized packaging
- Each sheet absorbs water-based and oil-based liquids; check compatibility prior to use
- Custom sizes available; call 1-800-HOT-HOGS for details