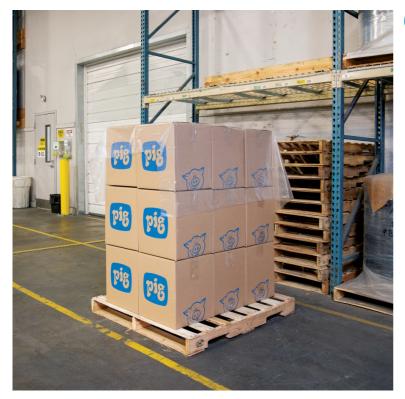

## PIG® Pallet Cover Top Sheet

PKG032 For Pallets up to 52" L x 52" W, Thickness 1.5 mil,215 per roll

Ship entire pallets of materials cleanly with these plastic pallet covers.

- Plastic pallet covers help protect against dirt and dust, moisture and more
- Ideal for the entire pallet journey from storage to loading docks to transit
- Clear film allows you to visually inspect pallet contents easily
- Can be used with versatility to cover pallets or other equipment in your facility
- Perforated on a roll for easy use
- Can be reused and recycled