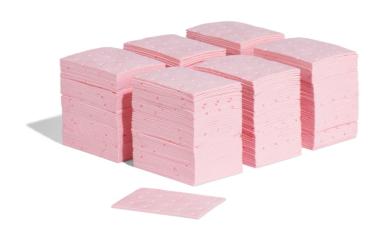

# PIG® Aggressive Chemical Packaging Absorbent Sheet

PKG3022 Heavyweight,3.75" W x 5" L,250 sheets per box

Absorb escaping aggressive chemicals and add cushioning against light shifting, all in one heavyweight packaging sheet.

- Make packaging and shipping containers safe with these heavyweight sheets that absorb escaping aggressive chemicals and add some cushioning against shifting
- Won't scratch packed items because material is soft and non-abrasive
- Soaks up 1.76 ounces per packaging mat
- Works on most escaping aggressive chemicals, including acids, bases and unknowns
- Durable multi-layer construction holds together, even when saturated
- Sheets that are still dry upon shipment arrival are reusable for sustainability

## **Specifications**

| Absorbency Range            | 1 - 9.9 gal.                                     |
|-----------------------------|--------------------------------------------------|
| Dimensions                  | 3.75" W x 5" L                                   |
| Mat Weight                  | Heavyweight                                      |
| Absorbency                  | Up to 3.44 gal. per box                          |
| Absorbency per              | Up to 1.76 oz. per sheet                         |
| Brand                       | PIG                                              |
| Color                       | Pink                                             |
| Category                    | Aggressive Chemical Packaging Absorbent in a Bag |
| Flammability Specifications | Flame Resistant - Will melt and self-extinguish  |
| Fluid Absorbed              | Acids; Bases; Unknowns                           |
| Perforated                  | No                                               |
| Sold as                     | 250 sheets per box                               |
| Weight                      | 3.2 lbs.                                         |
| # per Pallet                | 81                                               |
| Composition                 | Polypropylene                                    |