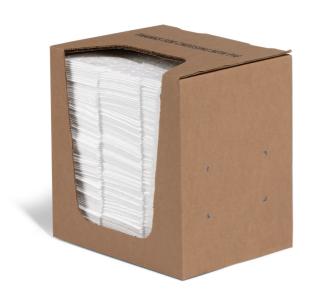

PKG4009 Heavyweight,4" W x 10" L,300 sheets per box

Absorb escaping oils and add cushioning against light shifting, all in one heavyweight packaging sheet.

- Make packaging and shipping containers safe with these heavyweight sheets that absorb escaping oil and grease and add some cushioning against shifting
- Won't scratch packed items because material is soft and non-abrasive
- Soaks up 3.75 ounces per packaging mat
- Works on most escaping oils
- Durable multi-layer construction holds together, even when saturated
- Sheets that are still dry upon shipment arrival are reusable for sustainability

## **Specifications**

| Absorbency Range            | 1 - 9.9 gal.                                    |
|-----------------------------|-------------------------------------------------|
| Dimensions                  | 4" W x 10" L                                    |
| Mat Weight                  | Heavyweight                                     |
| Absorbency                  | Up to 8.8 gal. per box                          |
| Absorbency per              | Up to 3.75 oz. per sheet                        |
| Brand                       | PIG                                             |
| Color                       | White                                           |
| Category                    | Oil-Only Packaging Absorbent                    |
| Flammability Specifications | Flame Resistant - Will melt and self-extinguish |
| Fluid Absorbed              | Oils; Fuels; Oil-Based Liquids (Not Water)      |
| Perforated                  | No                                              |
| Sold as                     | 300 sheets per box                              |
| Weight                      | 8.1 lbs.                                        |
| # per Pallet                | 48                                              |
| Composition                 | Polypropylene                                   |
| UNSPSC                      | 47131901                                        |