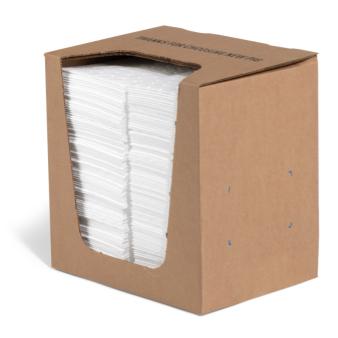

## PIG® Oil-Only Packaging Absorbent Sheet

PKG4010 Heavyweight,6" W x 10" L,200 sheets per box

Absorb escaping oils and add cushioning against light shifting, all in one heavyweight packaging sheet.

- Make packaging and shipping containers safe with these heavyweight sheets that absorb escaping oil and grease and add some cushioning against shifting
- Won't scratch packed items because material is soft and non-abrasive
- Soaks up 5.63 ounces per packaging mat
- Works on most escaping oils
- Durable multi-layer construction holds together, even when saturated
- Sheets that are still dry upon shipment arrival are reusable for sustainability

## **Specifications**

| Absorbency Range            | 1 - 9.9 gal.                                    |
|-----------------------------|-------------------------------------------------|
| Dimensions                  | 6" W x 10" L                                    |
| Mat Weight                  | Heavyweight                                     |
| Absorbency                  | Up to 8.8 gal. per box                          |
| Absorbency per              | Up to 5.63 oz. per sheet                        |
| Brand                       | PIG                                             |
| Color                       | White                                           |
| Category                    | Oil-Only Packaging Absorbent                    |
| Flammability Specifications | Flame Resistant - Will melt and self-extinguish |
| Fluid Absorbed              | Oils; Fuels; Oil-Based Liquids (Not Water)      |
| Perforated                  | No                                              |
| Sold as                     | 200 sheets per box                              |
| Weight                      | 8.1 lbs.                                        |
| # per Pallet                | 48                                              |
| Composition                 | Polypropylene                                   |
| UNSPSC                      | 47131901                                        |