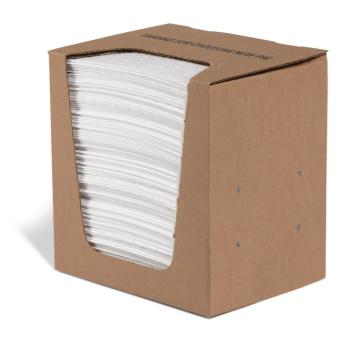

PKG4011 Heavyweight,12" W x 10" L,100 sheets per box

Absorb escaping oils and add cushioning against light shifting, all in one heavyweight packaging sheet.

- Make packaging and shipping containers safe with these heavyweight sheets that absorb escaping oil and grease and add some cushioning against shifting
- Won't scratch packed items because material is soft and non-abrasive
- Soaks up 11.26 ounces per packaging mat
- Works on most escaping oils
- Durable multi-layer construction holds together, even when saturated
- Sheets that are still dry upon shipment arrival are reusable for sustainability

## **Specifications**

| •                           |                                                 |
|-----------------------------|-------------------------------------------------|
| Absorbency Range            | 1 - 9.9 gal.                                    |
| Dimensions                  | 12" W x 10" L                                   |
| Mat Weight                  | Heavyweight                                     |
| Absorbency                  | Up to 8.8 gal. per box                          |
| Absorbency per              | Up to 11.26 oz. per sheet                       |
| Brand                       | PIG                                             |
| Color                       | White                                           |
| Category                    | Oil-Only Packaging Absorbent                    |
| Flammability Specifications | Flame Resistant - Will melt and self-extinguish |
| Fluid Absorbed              | Oils; Fuels; Oil-Based Liquids (Not Water)      |
| Perforated                  | No                                              |
| Sold as                     | 100 sheets per box                              |
| Weight                      | 7 lbs.                                          |
| # per Pallet                | 48                                              |
| Composition                 | Polypropylene                                   |
| UNSPSC                      | 47131901                                        |