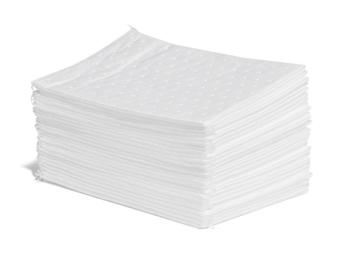

## PIG® Oil-Only Absorbent Packaging Pouch

PKG4015 Lightweight,9.5" W x 14.5" L,50 pouches per box

Protect against oil leaks during shipping, as well as against scratching and light shifting, with these absorbent pouches.

- Lightweight absorbent sheet is perfectly sewn into a pouch to soak up oils
- Packaging pouch also cushions against light shifting
- Material is soft and non-abrasive to protect from scratching
- Soaks up most oil and oil-based liquids
- Durable multi-layer construction holds together, even when saturated
- Packaging absorbent that is still dry upon shipment arrival is reusable for sustainability