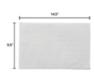

## **Specifications**

| Absorbency Range            | 1 - 9.9 gal.                                    |
|-----------------------------|-------------------------------------------------|
| Dimensions                  | 9.5" W x 14.5" L                                |
| Mat Weight                  | Lightweight                                     |
| Absorbency                  | Up to 5.05 gal. per box                         |
| Absorbency per              | Up to 12.93 oz. per pouch                       |
| Brand                       | PIG                                             |
| Color                       | White                                           |
| Category                    | Oil-Only Packaging Absorbent Pouch              |
| Flammability Specifications | Flame Resistant - Will melt and self-extinguish |
| Fluid Absorbed              | Oils; Fuels; Oil-Based Liquids (Not Water)      |
| Perforated                  | No                                              |
| Sold as                     | 50 pouches per box                              |
| Weight                      | 4.3 lbs.                                        |
| # per Pallet                | 54                                              |
| Composition                 | Polypropylene                                   |

| Metric Equivalent |                          |
|-------------------|--------------------------|
| Absorbency per    | Up to 382.3 mL per pouch |
| Absorbency        | Up to 19.1 L per box     |
| Weight            | 2 kg                     |
| Dimensions        | 24cm W x 37cm L          |