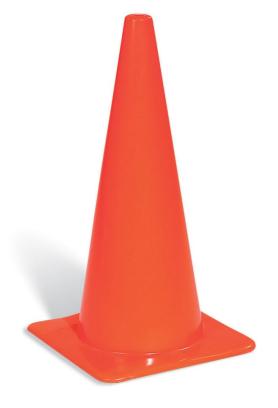

## **Orange Traffic Cone**

PLS1083 15" W x 15" L x 28" H,1 each

Durable PVC cone is 28" high to post a clear warning near hazards and danger zones.

- Polyvinyl chloride construction is durable, longlasting and waterproof for use indoors or out
- Fluorescent orange color signals warning from any angle
- Broad 15" base resists blowing over; "grippers" add traction to any surface
- Flexible cone springs back to shape even if struck by a vehicle

## **Specifications**

| Dimensions           | 15" W x 15" L x 28" H |
|----------------------|-----------------------|
| Brand                | TAPCO                 |
| Sold as              | 1 each                |
| Weight               | 7 lbs.                |
| Composition          | PVC                   |
| UNSPSC               | 46161508              |
| Color                | Orange                |
| Pigalog® Page Number | Page 268              |