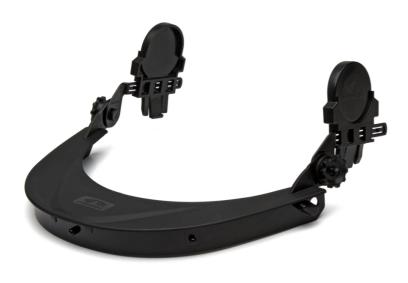

## Ridgeline® Clip On Face Shield Adaptor for Cap Style Hard Hats

PLS1632 For Ridgeline Cap-Style Hard Hats,Polyoxymethylene/Nylon/Rubber Washer,1 each

Adaptor allows you to attach a face shield right to your cap style hard hat so you can comfortably wear them at the same time.

- Adaptor fits into slots of Ridgeline cap style hard hats
- Can be used with a variety of face shields
- Pivoting action allows you to lift the face shield while wearing it
- Dielectric design