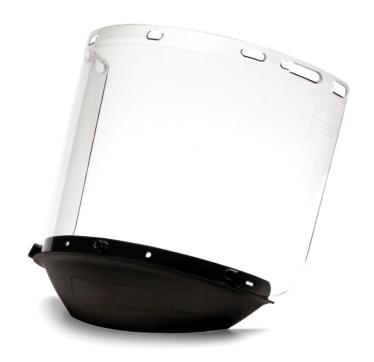

# Ridgeline® Chin Protector For Cylinder Face Shield

PLS1635 Black

Use this chin protector along with Ridgeline Cylinder Polycarbonate Face Shield for more complete protection from hazardous substances.

- For use with Ridgeline Cylinder Polycarbonate Face Shield (PLS1634, sold separately)
- Provides extra protection for chin and neck