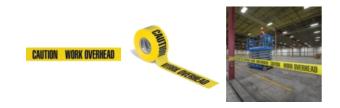

## INCOM® Caution Work Overhead Barricade Tape

PLS2078 3" W x 1000' L,1 roll

Unroll this caution tape for instant, short-term traffic control in the event of a spill or other emergency.

- Quickly restrict access during spill response
- High-visibility, 2-mil polyethylene barrier tape warns traffic with a message that repeats along entire length
- Ideal for use in light-duty construction or other single-day projects
- Word-printing is sharp and clear for easier reading

CAUTION WORK OVERHEAD