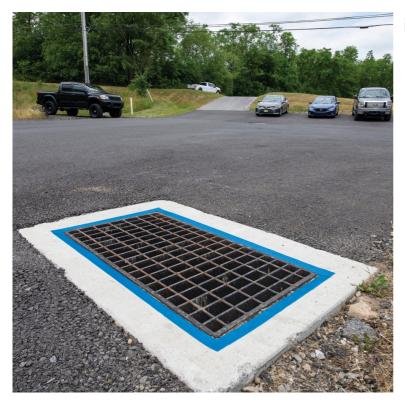

# ifloortape® Storm Drain Marking Tape

PLS8200 2" W x 36' L,1 roll

Identify drains, as well as their discharge locations, in and around your facility through color coding using this colorful tape.

- Alert employees to drains and drains' outflow locations using this colorful tape
- Available in multiple colors to enable color coding at your facility
- Gritted to help avoid causing a slip hazard
- Each roll provides 36 ft. of tape