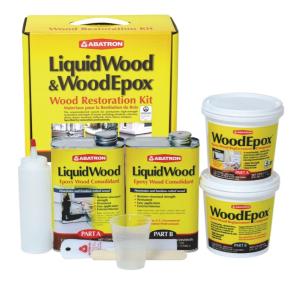

# **Wood Restoration and Repair Kit**

PTY607 For Wood,5" W x 11" L x 10" H,1 each

Repair and restore damaged or rotted wood with this conveniently packaged kit featuring a consolidant, a putty and a thinner.

- Contains all the essential products for repairing and restoring damaged, deteriorating or rotted wood
- Easy to use and produce professional results
- LiquidWood and WoodEpox are 100% compatible; used together, they create structural, shrink-free, permanent repairs that mimic original wood
- Bonds permanently even to previously damaged substrates
- Resistant to further damage by water, insects, UV and more
- Can be machined with traditional woodworking tools and paintable just like wood
- LiquidWood penetrating epoxy wood consolidant structurally hardens, regenerates and waterproofs decayed wood
- WoodEpox shrink-free epoxy putty fills, repairs and replaces missing wood, permanently
- Abosolv general purpose thinner and solvent for epoxy thins LiquidWood when necessary and can also be used for general epoxy clean-up

|          | 1 - 1 qt LiquidWood Part A |
|----------|----------------------------|
|          | 1 - 1 qt LiquidWood Part B |
|          | 1 - 1 qt WoodEpox Part A   |
|          | 1 - 1 qt WoodEpox Part B   |
| Includes | 1 - Disposable gloves      |
|          | 1 - Putty knife            |
|          | 1 - Mixing stick           |
|          | 1 - Measuring cup          |
|          | 1 - Applicator bottle      |
| UNSPSC   | 31201607                   |