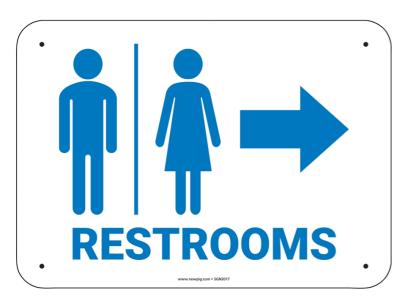

# PIG® Restroom Right Arrow Sign

SGN2017 Housekeeping & Traffic Control,14" L x 10" H,1 each

Identify where the nearest restroom is located within your facility.

- Bright, bold colors and easy-to-read OSHAcompliant designs print the full width of the sign for maximum impact
- Available in three compositions to suit your use and budget
- Indoors or out, long-lasting, pre-punched aluminum signs offer superior resistance to UV rays, abrasion, chemicals and weather; lasts 5 to 7 years
- Plastic pre-punched signs are an economical choice for light-duty use indoors or out with weather and UV resistance; lasts 3 to 5 years
- Indoors or out, vinyl material provides exceptional flexibility and performance and features high-gloss film to resist weather and abrasion; lasts 3 to 5 years

### **Specifications**

| Dimensions  | 14" L x 10" H                  |
|-------------|--------------------------------|
| Brand       | PIG                            |
| Category    | Housekeeping & Traffic Control |
| Legend      | Restroom                       |
| Sold as     | 1 each                         |
| Composition | Aluminum, Plastic or Vinyl     |
| Color       | Blue on White                  |
| UNSPSC      | 55121704                       |