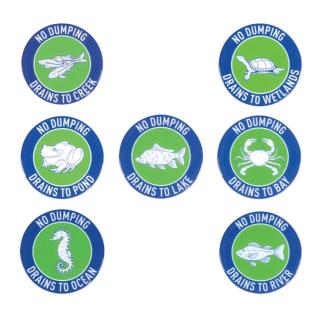

Drain markers available in 7 messages

#### PIG® Storm Drain Marker

SGN8200 Storm Drain Marker,ext. dia. 4",10 per package

Place these markers near drains to maintain awareness of drain and drain's discharge location.

- Use these drain markers to draw attention to drains around your facility and identify those drains' outflow locations
- Pick a marker with the unique message and image your facility needs and label up to 10 locations using a single pack
- Fit curbside near drain; not recommended to put directly onto grate
- UV resistant to prevent fading and weatherproof to last longer
- Recommend applying markers using Sikaflex Adhesive (sold separately)

| Item#       | Description        | Dimensions   | Weight  |
|-------------|--------------------|--------------|---------|
| SGN8200-656 | Drains to River    | ext. dia. 4" | .7 lbs. |
| SGN8200-657 | Drains to Lake     | ext. dia. 4" | .7 lbs. |
| SGN8200-658 | Drains to Pond     | ext. dia. 4" | .7 lbs. |
| SGN8200-671 | Drains to Bay      | ext. dia. 4" | .7 lbs. |
| SGN8200-870 | Drains to Ocean    | ext. dia. 4" | .7 lbs. |
| SGN8200-889 | Drains to Creek    | ext. dia. 4" | .7 lbs. |
| SGN8200-895 | Drains to Wetlands | ext. dia. 4" | .7 lbs. |