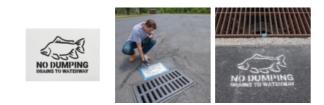

## <sup>129</sup> PIG<sup>®</sup> Storm Drain Stencil

SGN8202 Storm Drain Marker,8.75" W x 12.375" L,3 per package

Spray this stencil on the ground near storm drains to identify drains and alert everyone of drains' outflow location.

- Use this storm drain marker stencil to draw attention to drains around your facility and identify those drains' discharge locations
- Each package includes 3 copies of the stencil, each rugged enough for multiple uses
- Ideal for spraying curbside or elsewhere on the ground near the drain
- Recommend spraying stencils using Seymour Spray Paint (sold separately)