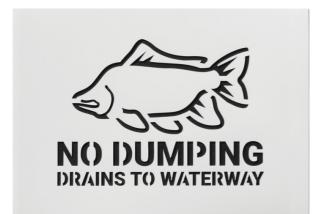

## <sup>129</sup> PIG<sup>®</sup> Storm Drain Stencil

SGN8202 Storm Drain Marker,8.75" W x 12.375" L,3 per package

Spray this stencil on the ground near storm drains to identify drains and alert everyone of drains' outflow location.

- Use this storm drain marker stencil to draw attention to drains around your facility and identify those drains' discharge locations
- Each package includes 3 copies of the stencil, each rugged enough for multiple uses
- Ideal for spraying curbside or elsewhere on the ground near the drain
- Recommend spraying stencils using Seymour Spray Paint (sold separately)

## **Specifications**

| •                     |                     |
|-----------------------|---------------------|
| Dimensions            | 8.75" W x 12.375" L |
| Brand                 | PIG                 |
| Category              | Storm Drain Marker  |
| Legend                | Drains to           |
| Sold as               | 3 per package       |
| Weight                | .25 lbs.            |
| Color                 | White               |
| Composition           | Polyethylene        |
| UNSPSC                | 24101907            |
| Pigalog® Page Number  | Page 176            |
| Metric Equivalent     |                     |
| Weight                | 113 g               |
| Dimensions            | 22cm W x 31cm L     |
| Technical Information |                     |
|                       |                     |