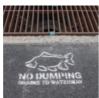

SGN8205 Storm Drain Marker,8.75" W x 12.375" L,3 per package

Spray this stencil on the ground near storm drains to identify drains and alert everyone of drains' outflow location.

- Use this storm drain marker stencil to draw attention to drains around your facility and identify those drains' discharge locations
- Each package includes 3 copies of the stencil, each rugged enough for multiple uses
- Ideal for spraying curbside or elsewhere on the ground near the drain
- Spray stencils using Seymour Spray Paint (included)