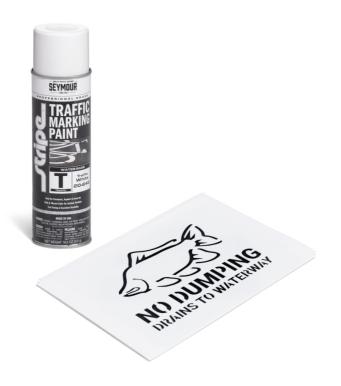

SGN8205 Storm Drain Marker,8.75" W x 12.375" L,3 per package

Spray this stencil on the ground near storm drains to identify drains and alert everyone of drains' outflow location.

- Use this storm drain marker stencil to draw attention to drains around your facility and identify those drains' discharge locations
- Each package includes 3 copies of the stencil, each rugged enough for multiple uses
- Ideal for spraying curbside or elsewhere on the ground near the drain
- Spray stencils using Seymour Spray Paint (included)

# **Specifications**

Weight

**Dimensions** 

| Dimensions           | 8.75" W x 12.375" L                                                                                                                                                                             |
|----------------------|-------------------------------------------------------------------------------------------------------------------------------------------------------------------------------------------------|
| Brand                | PIG                                                                                                                                                                                             |
| Category             | Storm Drain Marker                                                                                                                                                                              |
| Legend               | Drains to                                                                                                                                                                                       |
| Sold as              | 3 per package                                                                                                                                                                                   |
| Weight               | 1.77 lbs.                                                                                                                                                                                       |
| Color                | White                                                                                                                                                                                           |
| Composition          | Stencil - Polyethelene<br>Spray Paint - VM&P Naphtha 25-50%, Propane 10-15%,<br>Titanium dioxide 5-10%, N-butane 5-10%, Barium sulfate 5-<br>10%, Calcium Carbonate 5-10%, Mineral Spirits 1-5% |
| Includes             | 1 - 7" W x 10" L PIG® Storm Drain Stencil (SGN8202)<br>1 - 9.75" H SEYMOUR® Spray Paint (PNT8200-WH)                                                                                            |
| Shelf Life           | 2 years                                                                                                                                                                                         |
| UNSPSC               | 24101907                                                                                                                                                                                        |
| Pigalog® Page Number | Page 176                                                                                                                                                                                        |
| Metric Equivalent    |                                                                                                                                                                                                 |