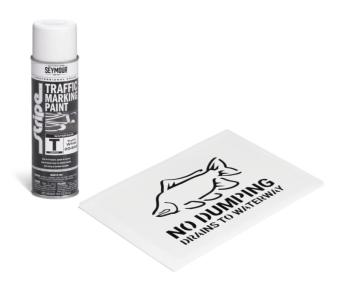

SGN8206 Storm Drain Marker,12.375" W x 18" L,3 per package

Spray this stencil on the ground near storm drains to identify drains and alert everyone of drains' outflow location.

- Use this storm drain marker stencil to draw attention to drains around your facility and identify those drains' discharge locations
- Each package includes 3 copies of the stencil, each rugged enough for multiple uses
- Ideal for spraying curbside or elsewhere on the ground near the drain
- Spray stencils using Seymour Spray Paint (included)

# **Specifications**

Weight

**Dimensions** 

| Dimensions           | 12.375" W x 18" L                                                                                                                                                                      |
|----------------------|----------------------------------------------------------------------------------------------------------------------------------------------------------------------------------------|
| Brand                | PIG                                                                                                                                                                                    |
| Category             | Storm Drain Marker                                                                                                                                                                     |
| Legend               | Drains to                                                                                                                                                                              |
| Sold as              | 3 per package                                                                                                                                                                          |
| Weight               | 2.32 lbs.                                                                                                                                                                              |
| Color                | White                                                                                                                                                                                  |
| Composition          | Stencil - Polyethelene Spray Paint - VM&P Naphtha 25-50%, Propane 10-15%, Titanium dioxide 5-10%, N-butane 5-10%, Barium sulfate 5- 10%, Calcium Carbonate 5-10%, Mineral Spirits 1-5% |
| Includes             | 1 - 9.75" H SEYMOUR® Spray Paint (PNT8200-WH) 1 - 14" W x 10" L PIG® Storm Drain Stencil (SGN8208)                                                                                     |
| Shelf Life           | 2 years                                                                                                                                                                                |
| UNSPSC               | 24101907                                                                                                                                                                               |
| Pigalog® Page Number | Page 176                                                                                                                                                                               |
| Metric Equivalent    |                                                                                                                                                                                        |