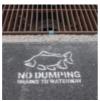

SGN8206 Storm Drain Marker,12.375" W x 18" L,3 per package

Spray this stencil on the ground near storm drains to identify drains and alert everyone of drains' outflow location.

- Use this storm drain marker stencil to draw attention to drains around your facility and identify those drains' discharge locations
- Each package includes 3 copies of the stencil, each rugged enough for multiple uses
- Ideal for spraying curbside or elsewhere on the ground near the drain
- Spray stencils using Seymour Spray Paint (included)