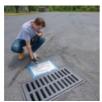

SGN8207 Storm Drain Marker,12.375" W x 19" L,3 per package

Spray this stencil on the ground near storm drains to identify drains and alert everyone of drains' outflow location.

- Use this storm drain marker stencil to draw attention to drains around your facility and identify those drains' discharge locations
- Each package includes 3 copies of the stencil, each rugged enough for multiple uses
- Ideal for spraying curbside or elsewhere on the ground near the drain
- Spray stencils using Seymour Spray Paint (included)