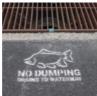

SGN8207 Storm Drain Marker,12.375" W x 19" L,3 per package

Spray this stencil on the ground near storm drains to identify drains and alert everyone of drains' outflow location.

- Use this storm drain marker stencil to draw attention to drains around your facility and identify those drains' discharge locations
- Each package includes 3 copies of the stencil, each rugged enough for multiple uses
- Ideal for spraying curbside or elsewhere on the ground near the drain
- Spray stencils using Seymour Spray Paint (included)