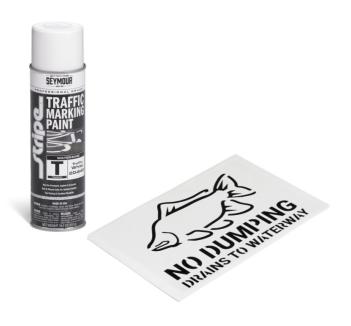

SGN8207 Storm Drain Marker,12.375" W x 19" L,3 per package

Spray this stencil on the ground near storm drains to identify drains and alert everyone of drains' outflow location.

- Use this storm drain marker stencil to draw attention to drains around your facility and identify those drains' discharge locations
- Each package includes 3 copies of the stencil, each rugged enough for multiple uses
- Ideal for spraying curbside or elsewhere on the ground near the drain
- Spray stencils using Seymour Spray Paint (included)

# **Specifications**

Weight

**Dimensions** 

| Dimensions           | 12.375" W x 19" L                                                                                                                                                                               |
|----------------------|-------------------------------------------------------------------------------------------------------------------------------------------------------------------------------------------------|
| Brand                | PIG                                                                                                                                                                                             |
| Category             | Storm Drain Marker                                                                                                                                                                              |
| Legend               | Drains to                                                                                                                                                                                       |
| Sold as              | 3 per package                                                                                                                                                                                   |
| Weight               | 2.27 lbs.                                                                                                                                                                                       |
| Color                | White                                                                                                                                                                                           |
| Composition          | Stencil - Polyethelene<br>Spray Paint - VM&P Naphtha 25-50%, Propane 10-15%,<br>Titanium dioxide 5-10%, N-butane 5-10%, Barium sulfate 5-<br>10%, Calcium Carbonate 5-10%, Mineral Spirits 1-5% |
| Includes             | 1 - 18" W x 12" L PIG® Storm Drain Stencil (SGN8209) 1 - 9.75" H SEYMOUR® Spray Paint (PNT8200-WH)                                                                                              |
| Shelf Life           | 2 years                                                                                                                                                                                         |
| UNSPSC               | 24101907                                                                                                                                                                                        |
| Pigalog® Page Number | Page 176                                                                                                                                                                                        |
| Metric Equivalent    |                                                                                                                                                                                                 |