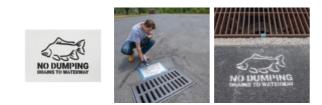

## PIG Storm Drain Stencil

SGN8208 Storm Drain Marker,12.375" W x 18" L,3 per package

Spray this stencil on the ground near storm drains to identify drains and alert everyone of drains' outflow location.

- Use this storm drain marker stencil to draw attention to drains around your facility and identify those drains' discharge locations
- Each package includes 3 copies of the stencil, each rugged enough for multiple uses
- Ideal for spraying curbside or elsewhere on the ground near the drain
- Recommend spraying stencils using Seymour Spray Paint (sold separately)