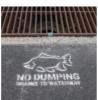

SGN8209 Storm Drain Marker,12.375" W x 19" L,3 per package

Spray this stencil on the ground near storm drains to identify drains and alert everyone of drains' outflow location.

- Use this storm drain marker stencil to draw attention to drains around your facility and identify those drains' discharge locations
- Each package includes 3 copies of the stencil, each rugged enough for multiple uses
- Ideal for spraying curbside or elsewhere on the ground near the drain
- Recommend spraying stencils using Seymour Spray Paint (sold separately)