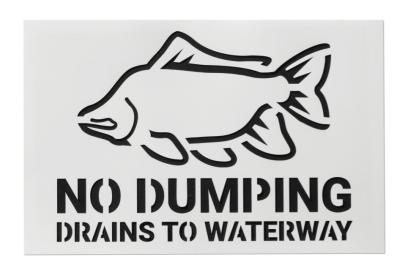

SGN8209 Storm Drain Marker,12.375" W x 19" L,3 per package

Spray this stencil on the ground near storm drains to identify drains and alert everyone of drains' outflow location.

- Use this storm drain marker stencil to draw attention to drains around your facility and identify those drains' discharge locations
- Each package includes 3 copies of the stencil, each rugged enough for multiple uses
- Ideal for spraying curbside or elsewhere on the ground near the drain
- Recommend spraying stencils using Seymour Spray Paint (sold separately)

## **Specifications**

| Dimensions           | 12.375" W x 19" L  |
|----------------------|--------------------|
| Brand                | PIG                |
| Category             | Storm Drain Marker |
| Legend               | Drains to          |
| Sold as              | 3 per package      |
| Weight               | .75 lbs.           |
| Color                | White              |
| Composition          | Polyethylene       |
| UNSPSC               | 24101907           |
| Pigalog® Page Number | <u>Page 176</u>    |
| Metric Equivalent    |                    |
| Weight               | .3 kg              |
| Dimensions           | 31cm W x 48cm L    |