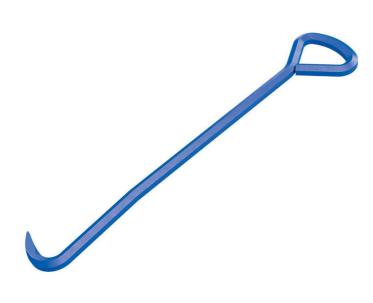

## Drain Grate & Manhole Cover Lifting Hook

TLS840 Max Lifts up to 315 lbs.,Steel,0.75" W x 26" L

Lift manhole covers and drain gates conveniently with this high-carbon steel hook.

- Lift manhole covers and drain gates more easily with this hook
- Made from high-carbon steel
- Tested to withstand loads of 315 lbs
- Makes sampling stormwater more convenient

## Specifications

| Use With          | Storm Grates         |
|-------------------|----------------------|
| Dimensions        | .75" W x 26" L       |
| Brand             | Bon Tool             |
| Material          | Steel                |
| Weight Capacity   | Lifts up to 315 lbs. |
| Sold as           | 1 each               |
| Color             | Blue                 |
| Weight            | 5.1 lbs.             |
| Composition       | Carbon Steel         |
| UNSPSC            | 31162605             |
| Metric Equivalent |                      |
| Weight            | 2.3 kg               |
| Dimensions        | 1.9cm W x 66cm L     |