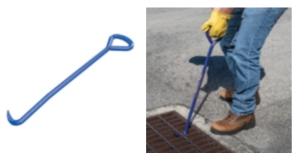

## Drain Grate & Manhole Cover Lifting Hook

TLS840 Max Lifts up to 315 lbs.,Steel,0.75" W x 26" L

Lift manhole covers and drain gates conveniently with this high-carbon steel hook.

- Lift manhole covers and drain gates more easily with this hook
- Made from high-carbon steel
- Tested to withstand loads of 315 lbs
- Makes sampling stormwater more convenient

## Specifications

| Use With          | Storm Grates         |
|-------------------|----------------------|
| Dimensions        | .75" W x 26" L       |
| Brand             | Bon Tool             |
| Material          | Steel                |
| Weight Capacity   | Lifts up to 315 lbs. |
| Sold as           | 1 each               |
| Color             | Blue                 |
| Weight            | 5.1 lbs.             |
| Composition       | Carbon Steel         |
| UNSPSC            | 31162605             |
| Metric Equivalent |                      |
| Weight            | 2.3 kg               |
| Dimensions        | 1.9cm W x 66cm L     |