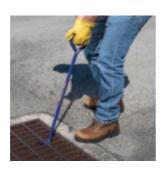

## **Drain Grate & Manhole Cover Lifting Hook**

TLS841 Max Lifts up to 315 lbs., Steel, 0.625" W x 26" L

Lift manhole covers and drain gates conveniently with this high-carbon steel hook.

- Lift manhole covers and drain gates more easily with this hook
- Made from high-carbon steel
- Tested to withstand loads of 315 lbs
- Makes sampling stormwater more convenient