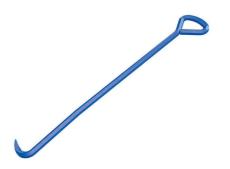

## **Drain Grate & Manhole Cover Lifting Hook**

TLS841 Max Lifts up to 315 lbs., Steel, 0.625" W x 26" L

Lift manhole covers and drain gates conveniently with this high-carbon steel hook.

- Lift manhole covers and drain gates more easily with this hook
- Made from high-carbon steel
- Tested to withstand loads of 315 lbs
- Makes sampling stormwater more convenient

## **Specifications**

| Use With          | Storm Grates         |
|-------------------|----------------------|
| Dimensions        | .625" W x 26" L      |
| Brand             | Bon Tool             |
| Material          | Steel                |
| Weight Capacity   | Lifts up to 315 lbs. |
| Sold as           | 1 each               |
| Color             | Blue                 |
| Weight            | 3.9 lbs.             |
| Composition       | Carbon Steel         |
| UNSPSC            | 31162605             |
| Metric Equivalent |                      |