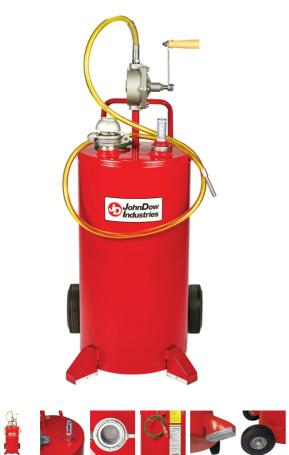

## **Portable Steel Gasoline Caddy**

TLS916 Steel, Storage Capacity 25 gal., 1 each

Wheel this 25-gallon steel fuel caddy with you to fill up onsite safely using its UL listed cast iron pump that also complies with OSHA guidelines.

- 25-gallon capacity steel tank
- 10 in. steel wheels
- Fill-level gauge
- UL listed cast iron pump also complies with OSHA guidelines
- Fire-screened vent and filler neck
- 8 ft PVC discharge/suction hose with internal steel grounding wire

### **Specifications**

| Dimensions            | 23" W x 23" L x 40" H |
|-----------------------|-----------------------|
| Storage Capacity      | 25 gal.               |
| Brand                 | John Dow              |
| Caster/Wheel Included | Included              |
| Caster/Wheel Quantity | 2                     |
| Caster/Wheel Type     | (2) 8" Steel Wheels   |
| Color                 | Red                   |
| Sold as               | 1 each                |
| Weight                | 90 lbs.               |
| # per Pallet          | 4                     |
| Composition           | Steel                 |
| UNSPSC                | 24112206              |
| Metric Equivalent     |                       |