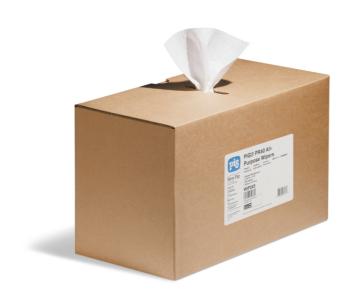

## PIG® PR40 All-Purpose Wipers

WIP245 Pop-Up Wipers,12" W x 12.5" L,150 wipers per box

Our best-selling balance of toughness, absorbency and softness does more jobs in more places - from cleaning parts to cleaning hands.