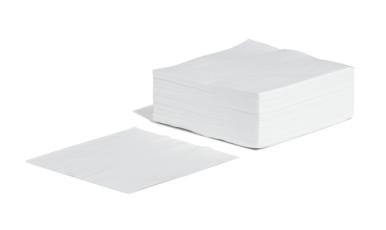

WIP275 Flat Sheet,9" W x 9" L,300 wipers per bag

Polyester blend spunlace cleanroom wipers are designed for use in cleanrooms (ISO Class 5-8). Wipes are tough, absorbent and abrasion resistant.

- Poly-cellulose fabric provides a tough, abrasion-resistant and absorbent wipe
- Compatible with virtually any solvent or solution for cleaning and wiping
- Extremely low particle generation and chemical extractables
- Wipers are double bagged
- Autoclavable

# **Specifications**

| ISO Cleanroom Classification | 5                           |
|------------------------------|-----------------------------|
| Style                        | Flat Sheet                  |
| Dimensions                   | 9" W x 9" L                 |
| Application                  | Cleanroom                   |
| Brand                        | PIG                         |
| Dispenser                    | No                          |
| Color                        | White                       |
| Strength Rating              | No Strength Rating          |
| Sold as                      | 300 wipers per bag          |
| Weight                       | 2.5 lbs.                    |
| Composition                  | Cellulose & Polyester Blend |
| UNSPSC                       | 47131502                    |
| Pigalog® Page Number         | Page N7                     |
| Metric Equivalent            |                             |