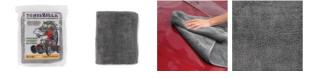

## Towelzilla™ Ultra Microfiber Towel

WIP3101 Folded,36" W x 25" L,1 towel per bag

Clean and dry all sorts of surfaces with this superthick microfiber towel that's big enough to wring less often but sized right for controlled wiping.

- Large enough to get soaking wet before needing to wring out
- Perfect size for maneuvering confidently without accidentally dragging on the ground
- As good at cleaning as it is at drying
- Can be used on glass, metal, painted surfaces, wood and more
- Super-thick, plush coral fleece microfiber pile; amazingly soft at a hefty 780 GSM
- Ideal for utility and janitorial carts, industrial and automotive shops, office environments and healthcare facilities