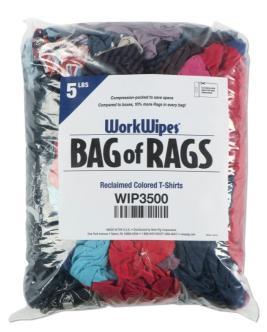

## WorkWipes® Reclaimed Colored T-Shirt in Bag

WIP3500 Reclaimed Rags, T-Shirt, 5 lbs.

100% usable rags! Screened by hand and scanned so you get only high-quality rags with no metal, undersized pieces or printing.

- No useless rags; strict material and size requirements mean you get more usable, highquality rags in every package
- Scanned for metallic content and screened by hand for printing
- Eco- and cost-friendly rags are made from postconsumer recycled cotton and cotton blend Tshirts for strength and absorbency
- Durable, low-lint material is ideal for staining, wiping, polishing and other general tasks
- Rags come in a poly bag with no heavy packaging added to the final weight, giving you more rags than you would get from other, equal-sized boxes
- Compression-packed bags take up half the space of loosely packed boxes

## Specifications

| Dimensions           | 12" W x 14" L                |
|----------------------|------------------------------|
| Brand                | WorkWipes                    |
| Fabric               | T-Shirt                      |
| Packaging            | Bag - Compressed             |
| Rag Count            | Approximately 6 Rags per lb. |
| Rag Туре             | Reclaimed Rags               |
| Color                | Various                      |
| Scanned for Metal    | Yes                          |
| Sorted for Printing  | Yes                          |
| Washed               | No                           |
| Sold as              | 1 bag                        |
| Weight               | 5 lbs.                       |
| Composition          | Cotton & Cotton Blends       |
| UNSPSC               | 47131502                     |
| Pigalog® Page Number | Page 145                     |