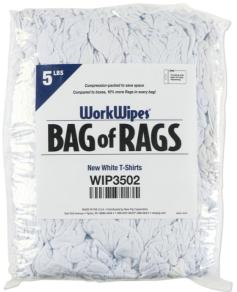

## Wipe, stain, polish and more us

Wipe, stain, polish and more using these highquality rags made from T-shirts that have never been worn, with no pieces that are unusable due to size or printing.

WorkWipes® New White T-Shirt in Bag

WIP3502 New Material Rags,T-Shirt,5 lbs.

- No useless rags; strict material and size requirements mean you get more usable, highquality rags in every package
- Scanned for metallic content and hand sorted to remove printed pieces
- New rags provide purity and performance for tough wiping applications while still helping to keep costs down
- More-consistent performance and nicer appearance than reclaimed rags
- Durable, low-lint material is ideal for staining, polishing and general wiping
- Rags come in a poly bag with no heavy packaging added to the final weight, giving you more rags than you would get from other, equal-sized boxes
- Compression-packed bags take up half the space of loosely packed boxes