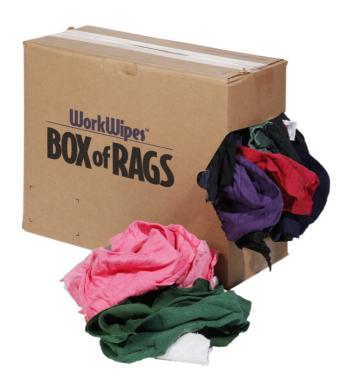

## WorkWipes® Reclaimed Colored Sweatshirt in Box

WIP538 Reclaimed Rags, Sweatshirt, 26 lbs.

Screened and scanned so you get only high-quality rags. No metal content, undersized pieces or printing. 100% usable rags!