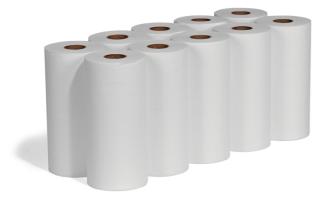

## WorkWipes® Series 10 Wipers

WIP5503 Jumbo Roll,9" W x 11" L,2500 wipers (10 rolls of 250 each)

Wipe and dry economically everywhere from janitorial to hospitality with these wipers that combine the value of paper towels with the quality of linen-replacement.

- Wipe and dry with these light-duty wipers that are heavier and thicker than paper towels while more economical than linen
- Wipers come in perforated rolls
- Use for drying, wiping, cleaning or prep work
- Ideal for all industries, from janitorial and sanitation to food service, hospitality and even medical

# Specifications

| Style            | Jumbo Roll                         |
|------------------|------------------------------------|
| Dimensions       | 9" W x 11" L                       |
| Recycled Content | 20% Recycled Content               |
| Application      | Hand and Surface                   |
| Brand            | WorkWipes                          |
| Dispenser        | No                                 |
| Color            | White                              |
| Strength Rating  | No Strength Rating                 |
| Sold as          | 2500 wipers (10 rolls of 250 each) |
| Weight           | 11.75 lbs.                         |
| # per Pallet     | 36                                 |
| Composition      | 100% Wood Pulp                     |
| UNSPSC           | 14111703                           |
|                  |                                    |