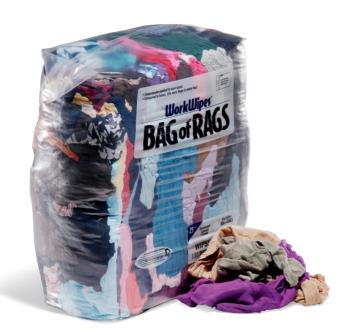

## WorkWipes® Reclaimed Colored T-Shirt in Bag

WIP551 Reclaimed Rags,T-Shirt,25 lbs.

Screened and scanned so you get only high-quality rags. No metal content, undersized pieces or printing. 100% usable!

- Strict material and size requirements mean you get more usable, high quality rags in every package. No useless rag pieces!
- All WorkWipes Reclaimed Rags are scanned for metallic content and screened for printing when applicable, so you never have to worry about contamination or poor performance
- Eco- and cost-friendly rags are made from recycled, post-consumer flannel shirts
- Durable, absorbent, soft, non-scratching material is ideal for wiping
- Compression-packed bags take up half the space of loosely packed boxes
- Poly bag means there's no heavy packaging added into the final weight; you get more rags than you would with an equal-sized box

## **Specifications**

| Recycled Content    | 100% Post-Consumer Recycled Textiles |
|---------------------|--------------------------------------|
| Brand               | WorkWipes                            |
| Fabric              | T-Shirt                              |
| Packaging           | Bag - Compressed                     |
| Rag Count           | Approximately 6 Rags per lb.         |
| Rag Туре            | Reclaimed Rags                       |
| Color               | Various                              |
| Scanned for Metal   | Yes                                  |
| Sorted for Printing | Yes                                  |
| Washed              | No                                   |
| Sold as             | 1 bag                                |
| Weight              | 25 lbs.                              |
| # per Pallet        | 36                                   |
| Composition         | Cotton & Cotton Blends               |
| UNSPSC              | 47131502                             |