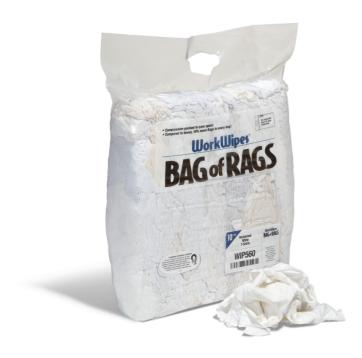

# WorkWipes® Reclaimed White T-Shirt in Bag

WIP560 Reclaimed Rags,T-Shirt,10 lbs.

Screened and scanned so you get only high-quality rags. No metal content, undersized pieces or printing. 100% usable!

- Strict material and size requirements mean you get more usable, high quality rags in every package. No useless rag pieces!
- All WorkWipes Reclaimed Rags are scanned for metallic content and screened for printing when applicable, so you never have to worry about contamination or poor performance
- Eco- and cost-friendly rags are made from recycled, post-consumer flannel shirts
- Durable, absorbent, soft, non-scratching material is ideal for wiping
- Compression-packed bags take up half the space of loosely packed boxes
- Poly bag means there's no heavy packaging added into the final weight; you get more rags than you would with an equal-sized box