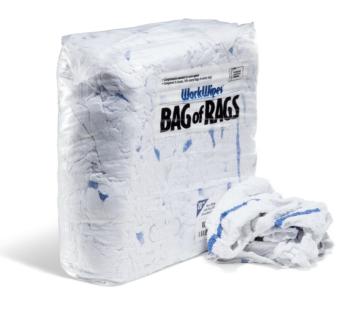

## WorkWipes® New White Terry Towel in Bag

WIP581 New Material Rags, Bar Mops, 20 lbs.

For the highest in quality, consistency and performance, choose virgin material. Each rag is 100% usable!

- New rags provide purity and performance for tough wiping applications while still helping to keep costs down
- Strict material and size requirements mean you get more usable, high quality rags in every package. No useless rag pieces!
- Each rag is approximately 16" x 19"
- Rag edges are stitched
- Eco- and cost-friendly rags made from 100% terry cotton are soft and very absorbent
- Ideal for cleaning and wiping in foodservice and food prep jobs
- Compression-packed bags take up half the space of loosely packed boxes
- Poly bag means there's no heavy packaging added into the final weight; you get more rags than you would with an equal-sized box
- Variance in pattern does not affect performance

## **Specifications**

Composition

| Recycled Content    | 100% Pre-Consumer Recycled Textiles |
|---------------------|-------------------------------------|
| Brand               | WorkWipes                           |
| Fabric              | Bar Mops                            |
| Packaging           | Bag - Compressed                    |
| Rag Count           | Approximately 6 Rags per lb.        |
| Rag Type            | New Material Rags                   |
| Color               | White w/ Blue Stripe                |
| Scanned for Metal   | No                                  |
| Sorted for Printing | No                                  |
| Washed              | No                                  |
| Sold as             | 1 bag                               |
| Weight              | 20 lbs.                             |
| # per Pallet        | 36                                  |