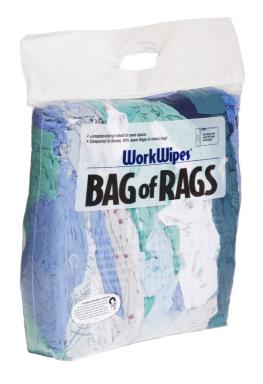

# WorkWipes® Reclaimed Colored Institutional Linen in Bag

WIP591 Reclaimed Rags, Institutional Linen, 10 lbs.

Screened and scanned so you get only high-quality rags. No metal content, undersized pieces or printing. 100% usable rags!

- Strict material and size requirements mean you get more usable, high quality rags in every package. No useless rag pieces!
- All WorkWipes Reclaimed Rags are scanned for metallic content and screened for printing when applicable, so you never have to worry about contamination or poor performance
- Eco- and cost-friendly rags are made from recycled, post-consumer flannel shirts
- Durable, absorbent, soft, non-scratching material is ideal for wiping
- Compression-packed bags take up half the space of loosely packed boxes
- Poly bag means there's no heavy packaging added into the final weight; you get more rags than you would with an equal-sized box

### **Specifications**

Composition

| Recycled Content    | 100% Post-Consumer Recycled Textiles |
|---------------------|--------------------------------------|
| Brand               | WorkWipes                            |
| Fabric              | Institutional Linen                  |
| Packaging           | Bag - Compressed                     |
| Rag Count           | Approximately 6 Rags per lb.         |
| Rag Type            | Reclaimed Rags                       |
| Color               | Various                              |
| Scanned for Metal   | Yes                                  |
| Sorted for Printing | No                                   |
| Washed              | Yes                                  |
| Sold as             | 1 bag                                |
| Weight              | 10 lbs.                              |
| # per Pallet        | 90                                   |