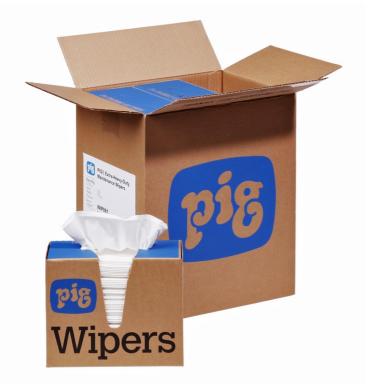

WIP881 Pop-Up Wipers,9.5" W x 16" L,600 wipers (6 boxes of 100 each)

No stiff, starched feel here. These pop-up wipers are strong and soft to cover a wide range of jobs from rough to smooth.

- Exceptional abrasion resistance and strength, yet very soft and pliable
- One wiper can handle everything from scrubbing rough parts to final wipedown and inspection of machined parts
- Unique embossed texture due to a durable hydroentangled blend of cellulose and synthetic fibers
- Free of chemical binders or adhesives that could degrade in solvents
- Quickly absorbs liquids to leave surfaces dry and lint-free
- Convenient pop-up box lets you take just one wiper at a time while keeping remaining stock clean and dry
- Easy-to-carry box can be located conveniently at any workstation
- Low-lint construction won't shed, pill or leave behind unwanted fibers when wiping parts
- Binder-free construction withstands solvents, degreasers and cleaning agents

## **Specifications**

| Style           | Pop-Up Wipers                     |
|-----------------|-----------------------------------|
| Dimensions      | 9.5" W x 16" L                    |
| Application     | Heavy Duty; Low-Lint              |
| Brand           | PIG                               |
| Dispenser       | Yes                               |
| Strength Rating | Heavy-Duty                        |
| Color           | White                             |
| Sold as         | 600 wipers (6 boxes of 100 each)  |
| Weight          | 17.5 lbs.                         |
| # per Pallet    | 40                                |
| Composition     | Cellulose & Synthetic Fiber Blend |