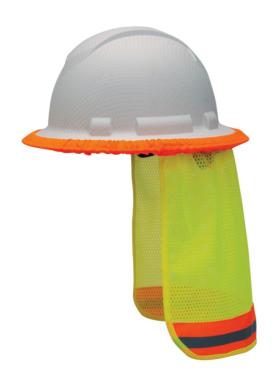

# Pyramex® Hard Hat Sun Shade

WPL627 For Ridgeline Cap-Style and Full Brim Hard Hats, Mesh Neck Shade/Elastic Ribbing, 1 each

Keep the sun off your neck and be more visible with this hard hat sun shade.

- Fits cap style and full brim hard hats
- Blocks sun from neck with UPF 40 protection
- Hi-viz colors for increased visibility
- Soft, lightweight material

## **Specifications**

| Use With          | Ridgeline Cap-Style and Full Brim Hard Hats |
|-------------------|---------------------------------------------|
| Brand             | Pyramex                                     |
| Sold as           | 1 each                                      |
| Weight            | .15 lbs.                                    |
| Composition       | Mesh Neck Shade Elastic Ribbing             |
| UNSPSC            | 53131609                                    |
| Metric Equivalent |                                             |