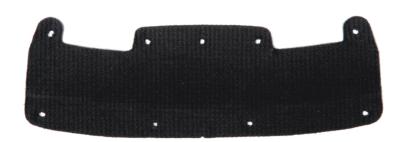

# Ridgeline® Hard Hat Sweat Band

WPL653 For Ridgeline Cap-Style and Full Brim Hard Hats, Cotton, 1 each

Snap this sweat band into your hard hat to prevent sweat from getting in your eyes.

- Traps sweat to keep it out of your eyes
- Universal hard hat fit
- Snaps onto hard hat suspension
- Soft, lightweight material

## **Specifications**

| Use With    | Ridgeline Cap-Style and Full Brim Hard Hats |  |
|-------------|---------------------------------------------|--|
| Brand       | Pyramex                                     |  |
| Sold as     | 1 each                                      |  |
| Weight      | .01 lbs.                                    |  |
| Composition | Cotton                                      |  |
| UNSPSC      | 53102506                                    |  |