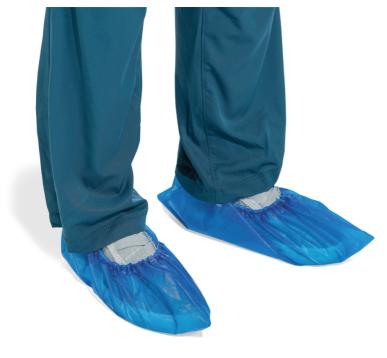

WPL980 Overshoe,50 pair per package

Protect your shoes from contamination, as well as splashes and spills, with these water-repellent CPE plastic shoe covers for cleanrooms.

- Protect your cleanroom work area and your shoes
- CPE (Cross-Linked Polyethylene) plastic shoe covers are water-repellent for when liquid splash protection is important
- ISO6 Class 1000+ compatible
- Ideal for cleanrooms as well as chemotherapyrelated tasks
- Snug-fitting to prevent trip hazard; can be used as under-layer when double covering shoes
- Durable to rely on while working
- Cost effective to save you money
- Lint-free; nothing to shed, keeping your cleanroom free of contaminants
- Latex-free to avoid possible allergic reactions