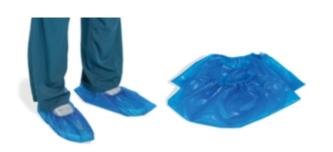

WPL980 Overshoe,50 pair per package

Protect your shoes from contamination, as well as splashes and spills, with these water-repellent CPE plastic shoe covers for cleanrooms.

- Protect your cleanroom work area and your shoes
- CPE (Cross-Linked Polyethylene) plastic shoe covers are water-repellent for when liquid splash protection is important
- ISO6 Class 1000+ compatible
- Ideal for cleanrooms as well as chemotherapyrelated tasks
- Snug-fitting to prevent trip hazard; can be used as under-layer when double covering shoes
- Durable to rely on while working
- Cost effective to save you money
- Lint-free; nothing to shed, keeping your cleanroom free of contaminants
- Latex-free to avoid possible allergic reactions