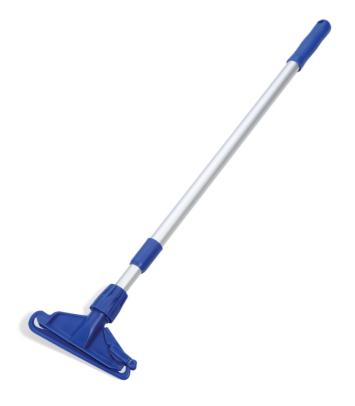

## **Handle for Microfiber Tube Water Mop**

WTR024 For Microfiber Tube Mop for Water,43" Handle (Extends to 74"),1 each

Mop handle helps provide smooth mopping; for use with highly absorbent and reusable Microfiber Tube Water Mops.

- Handle is compatible with Microfiber Tube Water Mop and Refill for Microfiber Tube Water Mop only
- Includes (1) telescoping handle/adapter; mop heads sold separately
- Microfiber tube mops absorb up to 1/2 gallon of water; absorbs water quickly and can be machine washed and dried up to 500 times

## **Specifications**

| ·                 |                               |
|-------------------|-------------------------------|
| Style             | Handle                        |
| Use With          | Microfiber Tube Mop for Water |
| Dimensions        | 7" W x 51" L                  |
| Brand             | Monarch Brands                |
| Handle Length     | 43" Handle (Extends to 74")   |
| Sold as           | 1 each                        |
| Color             | Blue/Silver                   |
| Weight            | .6 lbs.                       |
| Composition       | Aluminum                      |
| UNSPSC            | 47131609                      |
| Metric Equivalent |                               |
| Weight            | .3 kg                         |
| Dimensions        | 18cm W x 130cm L              |