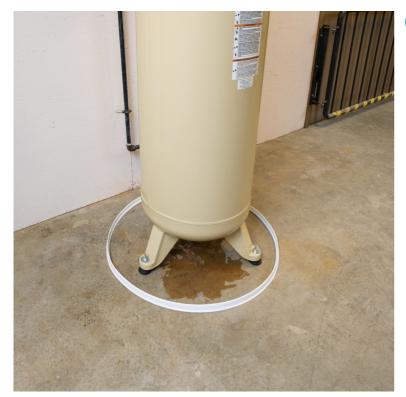

## PIG® Silicone Water Barrier

WTR040 Ideal For One-Time-Use,One 0.5625" W x 10' L x 1.2" H Section

Affordably block and divert small volumes of water with this lightweight, silicone water barrier.

- Low-profile water barrier has an adhesive bottom that adheres to smooth surfaces
- Install it once, away from traffic zones, and leave it down for long-term protection against nuisance leaks of clean water
- Flexible silicone can form tight curves and small diameter circles to surround almost anything water heaters, air compressors, HVAC, boilers and more
- Installation is simple; just peel and stick
- Comes in a 10-foot section that can be cut as needed