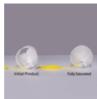

WTR205 ext. dia. 2.5" x 11" L,Each absorbs up to 13.6 oz.,3 per box

Drop a Water Hog into a fuel-tank port for fast absorption of water without absorbing any fuel.

- Removes water from fuel tanks; absorbs water but not fuel
- Prevents frozen fuel lines and gelled fuel
- Combats rust, algae and filter blockage to help prevent premature engine wear and potential failure
- Heavy-duty rip-stop cotton skin with unbreakable plastic casing ensures snag-free use in closed tanks and ports
- Attached string allows easy deployment and retrieval