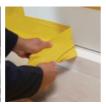

## Flex Tape® Flood Protection

WTR255 1 roll

This Flood Protection Tape has a strong, waterproof backing and a powerful adhesive that seals out water. No dry time needed.

- Strong, waterproof backing and a powerful adhesive that seals out water
- Should ONLY be used on smooth, even, flat surfaces and ALWAYS in combination with other Flood Protection Products
- Once flood waters recede, Flood Tape can be easily removed