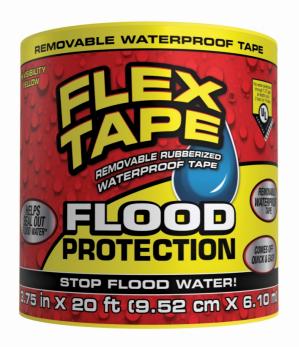

## Flex Tape® Flood Protection

WTR255 1 roll

This Flood Protection Tape has a strong, waterproof backing and a powerful adhesive that seals out water. No dry time needed.

- Strong, waterproof backing and a powerful adhesive that seals out water
- Should ONLY be used on smooth, even, flat surfaces and ALWAYS in combination with other Flood Protection Products
- Once flood waters recede, Flood Tape can be easily removed