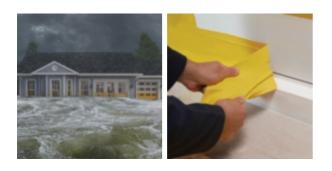

## Flex Tape® Flood Protection

WTR256 1 roll

This Flood Protection Tape has a strong, waterproof backing and a powerful adhesive that seals out water. No dry time needed.

- Strong, waterproof backing and a powerful adhesive that seals out water
- Should ONLY be used on smooth, even, flat surfaces and ALWAYS in combination with other Flood Protection Products
- Once flood waters recede, Flood Tape can be easily removed